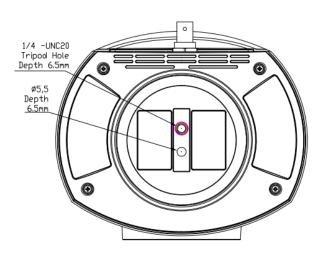

, Warranty Card                                                                                                                 |                                                 |  |
| Accessories Optional                                    | Mount (Extra Cost)                                                                                                                                                              |                                                 |  |
| Accessories Optional                                    | Modific (Excita Cost)                                                                                                                                                           |                                                 |  |

# **Dimension (unit: mm)**