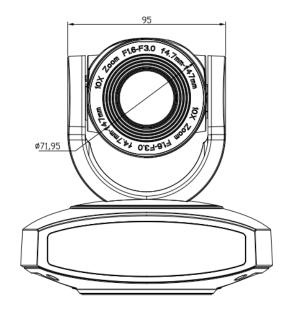

Manual, Warranty Card                                                                                                                 |                                                 |  |
| Accessories Optional                                    | Mount (Extra Cost)                                                                                                                                                              |                                                 |  |
| Accessories Optional                                    | Modific (Excita Cost)                                                                                                                                                           |                                                 |  |

# **Dimension (unit: mm)**