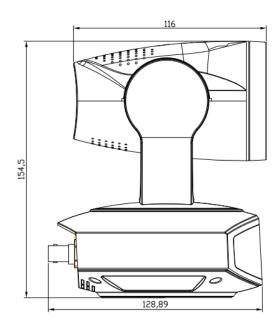

nual, Warranty Card                                                                                                                 |                                                 |  |
| Accessories Optional                                    | Mount (Extra Cost)                                                                                                                                                              |                                                 |  |
| Accessories Optional                                    | Modific (Excita Cost)                                                                                                                                                           |                                                 |  |

# **Dimension (unit: mm)**