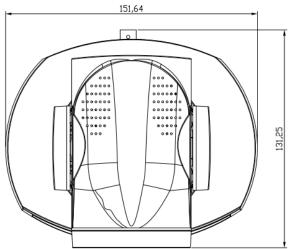

al, Warranty Card                                                                                                                 |                                                 |  |
| Accessories Optional                                    | Mount (Extra Cost)                                                                                                                                                              |                                                 |  |
| Accessories Optional                                    | Modific (Excita Cost)                                                                                                                                                           |                                                 |  |

# **Dimension (unit: mm)**