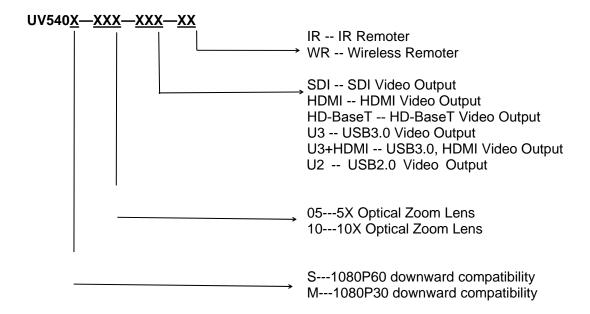

o-recognize protocol.
- Low-power sleep function: Support low-power sleep/wake up,the consumption is lower than 400mW under sleep mode
- Wide-range, Quiet and Quick Pan/Tilt Mechanism

By adopting step driving motor mechanism, UV540 camera works extremely quiet and moves smoothly.

#### Multiple Remoter Control

User can choose to use IR remoter or wireless remoter according to the working environment. The 2.4G wireless remoter will not be affected by angle, distance or infrared interfere. Support remoter signal pass through function, which is convenient for back-end use.

#### Preset

Support up to 255 presets (10 presets by remoter)

Tele-education, lecture capture, Webcasting, Videoconferencing, Tele-training, Tele-medicine, Interrogation and Emergency command systems.

#### Order No.



# **Technical Specification**

| Model Number     | UV540-05                                                                                                                                                                                                                                                                                                                                                                                                                                                         | UV540-10 |  |
|------------------|---------------------------------------------------------------------------------------------------------------------------------------------------------------------------------------------------------------------------------------------------------------------