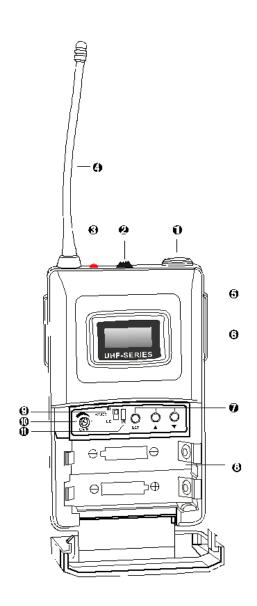

#### MECHANICAL DIAGRAM

- 1. Microphone/line input
- 2. Power button
- 3. Battery indicator
- 4. Antenna
- 5. Back splint
- 6. LCD display
- 7. SET button
- 8. Battery tray
- 9. Volume control
- 10. Power control
- 11. Infrared interface