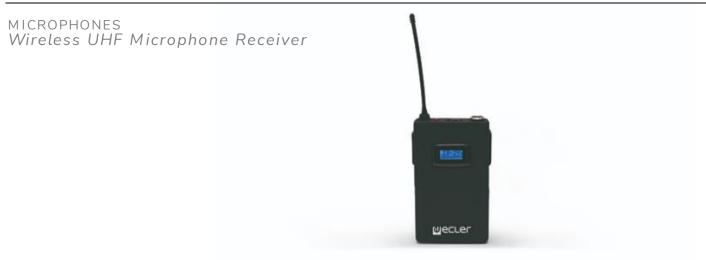

### PRODUCT OVERVIEW

ECLER ESSENTIALS eMWE is a wireless UHF beltpack transmitter compatible with the mini-XLR microphones, like the eMHS1BG and eMICFIT2, and the eMWR receiver. It includes a transport case.